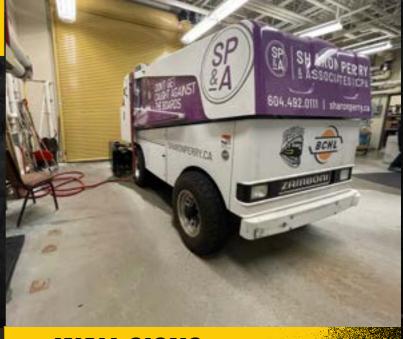

\$2,500 + Printing Cos

STAIR RISERS

**SET OF STAIRS** 

\$1,500 + Printing Cost

**WALL SIGNS** 

BEHIND STANDS \$3,000

+ PRINTING COST

**HOME GAME PUCKS** 