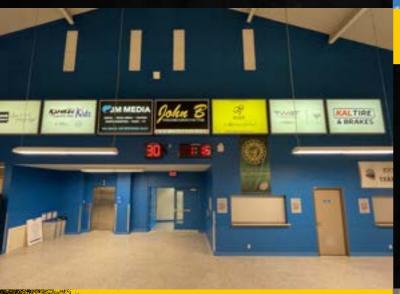

\$2,500 + Printing Cos

STAIR RISERS

**SET OF STAIRS** 

\$1,500 + Printing Cost

**WALL SIGNS** 

BEHIND STANDS \$3,000

+ PRINTING COST

**HOME GAME PUCKS** 